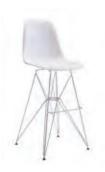

## **STOOLS**

Clara Stool
White
17"W x 21"D x 41"H

Marcus Bar Stool
Steel
17"Square (at footbase) x 29"H

Regal Stool

Brown Leather

19"W x 24"D x 45"H

Caprice Stool

Black Fabric
25"W x 26"D x 44"H