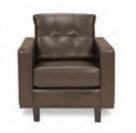

## **METRO**

Metro Sofa Black Leather 85"W x 35"D x 35"H

Metro Loveseat

Black Leather

60"W x 35"D x 35"H

Metro Chair Black Leather 35"Square x 35"H

Metro Square Ottoman

Black Leather