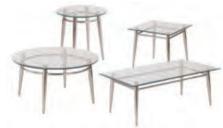

### FURNITURE RENTAL ORDER FORM

Qty.

| UR |  |  |
|----|--|--|
|    |  |  |
|    |  |  |
|    |  |  |

| Item # | Description                      | Discount | Standard |
|--------|----------------------------------|----------|----------|
| F10    | Plastic Side Chair               | \$ 77.00 | \$107.75 |
| F20    | Padded Side Chair                | \$ 98.75 | \$138.25 |
| F30    | Padded Arm Chair                 | \$110.25 | \$154.25 |
| F40    | Padded Counter Stool             | \$120.00 | \$168.00 |
| F60    | Cocktail Table 30"H              | \$145.00 | \$203.00 |
| F70    | Cocktail Table 42"H              | \$171.25 | \$239.75 |
| F3104  | Black Spandex Drape 42" Cocktail | \$ 46.75 | \$ 65.50 |