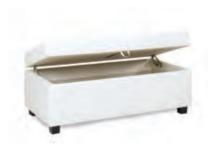

■ Metro Black Leather

□ Whisper White Leather

□ Chandler Red Leather

■ Grammercy Charcoal Leather

■ Parma Brown Leather

60"W x 24"D x 17"H

Essentials Storage Ottoman
White Leather with Locking Mechanism
48"W x 24"D x 20"H
Lock Not Included