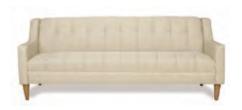

## WHISPER

Whisper Sofa
White Leather
87"W x 37"D x 35"H

Whisper Loveseat

White Leather

61"W x 37"D x 35"H

Whisper Chair
White Leather
35"W x 37"D x 35"H

G