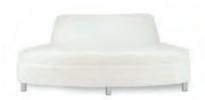

## CONTINENTAL

Modular Seating Collection

**Continental Curved Bench** 

Bright White Leather 70"W x 26"D x 19"H

Continental Half Moon Ottoman

Bright White Leather 33"W x 19"D x 19"H