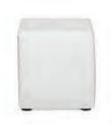

48"W x 24"D x 18"H

Blanc Cube Ottoman

Bright White Leather
17"Square x 17"H

## **CUBE OTTOMANS**

Blanc Cube Ottoman
Bright White Leather
17"Square x 17"H

White Leather 18"Square x 18"H

Metro Cube Ottoman

Black Leather

18"Square x 18"H

G