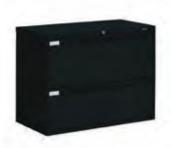

# **METAL FILE & STORAGE CABINETS**

2-Drawer File

Black Letter
15"W x 25"D x 29"H

Black Legal
18"W x 25"D x 29"H

**4-Drawer File**Black Letter
15"W x 25"D x 52"H
Black Legal
18"W x 25"D x 52"H

2-Drawer Lateral File

Black (Pictured)

36"W x 18"D x 27"H

Black (Not Pictured)

36"W x 20"D x 29"H

**4-Drawer Lateral File**Black

36"W x 18"D x 54"H

Storage Cabinet

Black