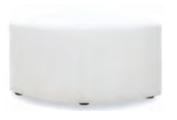

Round Ottoman

Grammercy Charcoal Leather

Whisper White Leather

46"Round x 17"H

1/4 Round Ottoman

■ Grammercy Charcoal Leather

Whisper White Leather
34"W x 19"D x 17"H