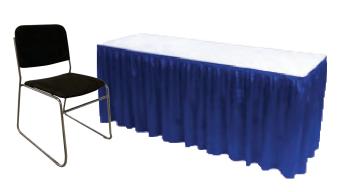

#### **DISPLAY TABLES** (Price includes top covered with white vinyl and 3 sides skirted)

| Description          | Discount | Standard | Qty. | Total |
|----------------------|----------|----------|------|-------|
| 4' L x 24" W x 30"H  | \$164.00 | \$229.50 |      | \$    |
| 4' L x 24"W x 42"H   | \$219.00 | \$306.50 |      | \$    |
| 6' L x 24" W x 30"H  | \$197.25 | \$276.25 |      | \$    |
| 6' L x 24" W x 42" H | \$262.25 | \$367.25 |      | \$    |
| 8' L x 24" W x 30"H  | \$228.75 | \$320.25 |      | \$    |
| 8' L x 24" W x 42" H | \$284.75 | \$398.75 |      | \$    |
| 4th Side Skirt 30"   | \$ 74.25 | \$104.00 |      | \$    |
| 4th Side Skirt 42"   | \$ 84.75 | \$118.75 |      | \$    |

- O Blue O Red O Black
- O Green O Gray
- O Un-skirted

Undraped Tables - 25% off of skirted rate.