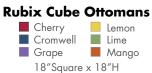

## **CUBE OTTOMANS**

Blanc Cube Ottoman
Bright White Leather
17"Square x 17"H

White Leather 18"Square x 18"H

Metro Cube Ottoman

Black Leather

18"Square x 18"H

G