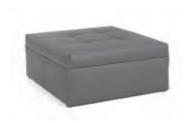

■ Metro Black Leather

□ Whisper White Leather

□ Chandler Red Leather

■ Grammercy Charcoal Leather

■ Parma Brown Leather

60"W x 24"D x 17"H

Essentials Storage Ottoman
White Leather with Locking Mechanism
48"W x 24"D x 20"H
Lock Not Included