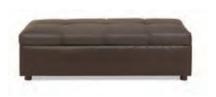

■ Metro Black Leather

□ Whisper White Leather

□ Chandler Red Leather

■ Grammercy Charcoal Leather

■ Parma Brown Leather

60"W x 24"D x 17"H

Essentials Storage Ottoman
White Leather with Locking Mechanism
48"W x 24"D x 20"H
Lock Not Included