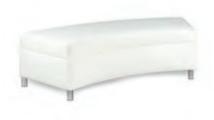

## CONTINENTAL

Modular Seating Collection

**Continental Curved Bench** 

Bright White Leather 70"W x 26"D x 19"H

Continental Half Moon Ottoman

Bright White Leather 33"W x 19"D x 19"H