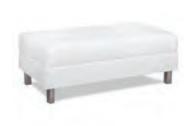

## BLANC

**Blanc Sofa**Bright White Leather
75"W x 35"D x 35"H

Blanc Loveseat
Bright White Leather
54"W x 35"D x 35"H

**Blanc Chair**Bright White Leather
33"W x 35"D x 35"H

Blanc Bench Ottoman

Bright White Leather

48"W x 24"D x 18"H

Blanc Cube Ottoman

Bright White Leather
17"Square x 17"H