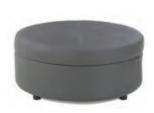

## WHISPER

**Whisper Bench Ottoman** 

White Leather 60"W x 24"D x 17"H

**Whisper Square Ottoman** 

White Leather 40"Square x 17"H

**Whisper Round Ottoman** 

White Leather 46"Round x 17"H