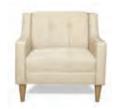

## WHISPER

Whisper Sofa
White Leather
87"W x 37"D x 35"H

Whisper Loveseat

White Leather

61"W x 37"D x 35"H

Whisper Chair
White Leather
35"W x 37"D x 35"H

G