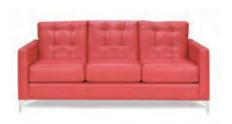

## **CHANDLER**

Chandler Sofa Red Leather 76"W x 37"D x 35"H

Chandler Loveseat
Red Leather
53"W x 37"D x 35"H

Chandler Chair Red Leather 31"W x 37"D x 35"H

Chandler Bench Ottoman Red Leather  $60^{\circ}\text{W} \times 24^{\circ}\text{D} \times 17^{\circ}\text{H}$ 