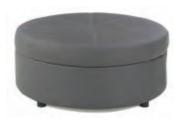

Round Ottoman

Grammercy Charcoal Leather

Whisper White Leather

46"Round x 17"H

1/4 Round Ottoman

■ Grammercy Charcoal Leather

Whisper White Leather
34"W x 19"D x 17"H