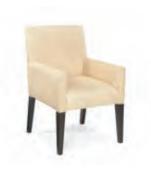

### FURNITURE RENTAL ORDER FORM

Qty.

| UR |  |  |
|----|--|--|
|    |  |  |
|    |  |  |
|    |  |  |

| Item # | Description                      | Discount | Standard |
|--------|----------------------------------|----------|----------|
| F10    | Plastic Side Chair               | \$ 77.00 | \$107.75 |
| F20    | Padded Side Chair                | \$ 98.75 | \$138.25 |
| F30    | Padded Arm Chair                 | \$110.25 | \$154.25 |
| F40    | Padded Counter Stool             | \$120.00 | \$168.00 |
| F60    | Cocktail Table 30"H              | \$145.00 | \$203.00 |
| F70    | Cocktail Table 42"H              | \$171.25 | \$239.75 |
| F3104  | Black Spandex Drape 42" Cocktail | \$ 46.75 | \$ 65.50 |