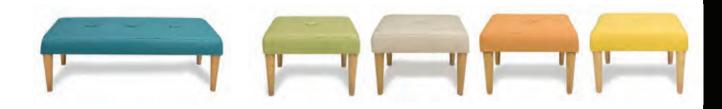

## **OTTOMANS & BENCHES**

Curved Bench
Continental White Leather
70"W x 26"D x 19"H

Square Ottoman

■ Metro Black Leather

□ Whisper White Leather

■ Grammercy Charcoal Leather

40"Square x 17"H

Bench Ottoman

■ Metro Black Leather

□ Whisper White Leather

□ Chandler Red Leather

■ Grammercy Charcoal Leather

■ Parma Brown Leather

60"W x 24"D x 17"H

Essentials Storage Ottoman
White Leather with Locking Mechanism
48"W x 24"D x 20"H
Lock Not Included