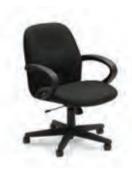

Black Leather

25"W x 27"D x 37"H

Accord Chair

Black
White
25"Square x 44"H

Goal Task Chair

Black
25"W x 24"D x 39"H

Goal Task Chair Armless Black  $21\text{''W} \times 24\text{''D} \times 39\text{''H}$ 

Conference Chair

Black Fabric
25"W x 27"D x 45"H

Enterprise Mid Back Conference Chair Black Fabric 24"W × 26"D × 39"H

Enterprise Guest Chair

Black Fabric

25"W x 27"D x 37"H