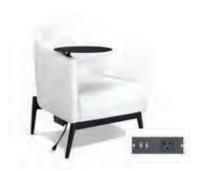

### **Aspen Bar Table - Charged**

White / Brushed Steel 72"W x 26"D x 42"H

\*Maximum of 1 table per power source.

**Boca Corner - Charged** 

Bright White Leather 27"Square x 30"H

\*Maximum of 4 daisy linked together per power source.