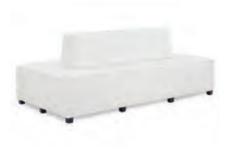

## BLANC

**Blanc Sofa**Bright White Leather
75"W x 35"D x 35"H

Blanc Loveseat
Bright White Leather
54"W x 35"D x 35"H

**Blanc Chair**Bright White Leather
33"W x 35"D x 35"H

Blanc Bench Ottoman

Bright White Leather

48"W x 24"D x 18"H

Blanc Cube Ottoman

Bright White Leather
17"Square x 17"H