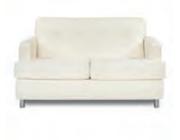

## BLANC

**Blanc Sofa**Bright White Leather
75"W x 35"D x 35"H

Blanc Loveseat
Bright White Leather
54"W x 35"D x 35"H

**Blanc Chair**Bright White Leather
33"W x 35"D x 35"H

Blanc Bench Ottoman

Bright White Leather