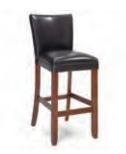

## **STOOLS**

Vienna Stool

Gray Acrylic
Orange Acrylic
Teal Acrylic
17"Square x 39"H

Criss Cross Bar Stool

Espresso Leather

White Leather

15"W x 19"D x 41"H

Colin Stool
Natural Maple
20"W × 19"D × 46"H