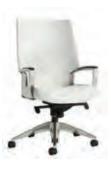

## **OFFICE SEATING**

Tamiri High Back Chair

Black Leather

25"W x 27"D x 45"H

Tamiri Mid Back Chair

Black Leather

25"W x 27"D x 39"H

Tamiri Guest Chair