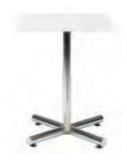

### FURNITURE RENTAL ORDER FORM

Qty.

| UR |  |  |
|----|--|--|
|    |  |  |
|    |  |  |
|    |  |  |

| Item # | Description                      | Discount | Standard |
|--------|----------------------------------|----------|----------|
| F10    | Plastic Side Chair               | \$ 77.00 | \$107.75 |
| F20    | Padded Side Chair                | \$ 98.75 | \$138.25 |
| F30    | Padded Arm Chair                 | \$110.25 | \$154.25 |
| F40    | Padded Counter Stool             | \$120.00 | \$168.00 |
| F60    | Cocktail Table 30"H              | \$145.00 | \$203.00 |
| F70    | Cocktail Table 42"H              | \$171.25 | \$239.75 |
| F3104  | Black Spandex Drape 42" Cocktail | \$ 46.75 | \$ 65.50 |