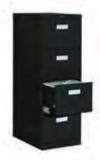

# **METAL FILE & STORAGE CABINETS**

2-Drawer File

Black Letter
15"W x 25"D x 29"H

Black Legal
18"W x 25"D x 29"H

**4-Drawer File**Black Letter
15"W x 25"D x 52"H
Black Legal
18"W x 25"D x 52"H

2-Drawer Lateral File