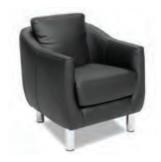

## **SUAVE MIDNIGHT**

Suave Midnight Sofa Midnight Suede 77"W x 36"D x 33"H

Suave Midnight Loveseat

Midnight Suede

54"W x 36"D x 33"H

Suave Midnight Chair

Midnight Suede

32"W x 36"D x 33"H