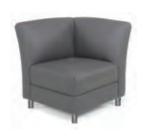

## **FUNCTION**

Modular Seating Collection

**Function Armless Chair** 

White Leather 28"Square x 29"H

**Function Corner** 

White Leather 28"Square x 29"H