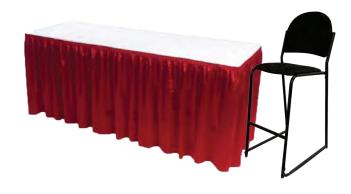

#### **DISPLAY TABLES** (Price includes top covered with white vinyl and 3 sides skirted)

| Description          | Discount | Standard | Qty. | Total |
|----------------------|----------|----------|------|-------|
| 4' L x 24" W x 30"H  | \$164.00 | \$229.50 |      | \$    |
| 4' L x 24"W x 42"H   | \$219.00 | \$306.50 |      | \$    |
| 6' L x 24" W x 30"H  | \$197.25 | \$276.25 |      | \$    |
| 6' L x 24" W x 42" H | \$262.25 | \$367.25 |      | \$    |
| 8' L x 24" W x 30"H  | \$228.75 | \$320.25 |      | \$    |
| 8' L x 24" W x 42" H | \$284.75 | \$398.75 |      | \$    |
| 4th Side Skirt 30"   | \$ 74.25 | \$104.00 |      | \$    |
| 4th Side Skirt 42"   | \$ 84.75 | \$118.75 |      | \$    |

- O Blue O Red O Black
- O Green O Gray
- O Un-skirted

Undraped Tables - 25% off of skirted rate.