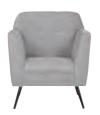

### FURNITURE RENTAL ORDER FORM

Qty.

| UR |  |  |
|----|--|--|
|    |  |  |
|    |  |  |
|    |  |  |

| Item # | Description                      | Discount | Standard |
|--------|----------------------------------|----------|----------|
| F10    | Plastic Side Chair               | \$ 77.00 | \$107.75 |
| F20    | Padded Side Chair                | \$ 98.75 | \$138.25 |
| F30    | Padded Arm Chair                 | \$110.25 | \$154.25 |
| F40    | Padded Counter Stool             | \$120.00 | \$168.00 |
| F60    | Cocktail Table 30"H              | \$145.00 | \$203.00 |
| F70    | Cocktail Table 42"H              | \$171.25 | \$239.75 |
| F3104  | Black Spandex Drape 42" Cocktail | \$ 46.75 | \$ 65.50 |