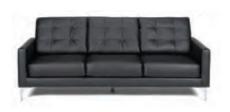

## **METRO**

Metro Sofa Black Leather 85"W x 35"D x 35"H

Metro Loveseat

Black Leather

60"W x 35"D x 35"H

Metro Chair Black Leather 35"Square x 35"H

Metro Square Ottoman

Black Leather