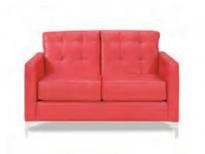

## **CHANDLER**

Chandler Sofa Red Leather 76"W x 37"D x 35"H

Chandler Loveseat
Red Leather
53"W x 37"D x 35"H

Chandler Chair Red Leather 31"W x 37"D x 35"H

Chandler Bench Ottoman Red Leather  $60^{\circ}\text{W} \times 24^{\circ}\text{D} \times 17^{\circ}\text{H}$ 