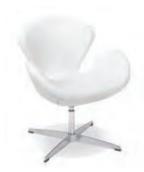

OKE**



**Evoke Sofa**Coffee Resin Frame with Tan Cushions
81"W x 35"D x 27"H



**Evoke Chair**Coffee Resin Frame with Tan Cushions 33"W x 35"D x 27"H



Evoke Cocktail Table

Coffee Resin Frame
48"W x 24"D x 18"H

## **EVOKE**



Evoke End Table
Coffee Resin Frame
24"W x 28"D x 25"H



Evoke Cube Table

Coffee Resin Frame
18"Square x 18"H

## NIKO



**Niko Sofa** Grey Microfiber 81"W × 30"D × 38"H



**Niko Loveseat**Grey Microfiber
58"W × 30"D × 38"H



**Niko Chair** Grey Microfiber 31"W × 30"D × 38"H

## STAGE CHAIRS



Midnight Stage Chair

Midnight Microfiber
25"W x 26"D x 37"H



Chamois Stage Chair

Beige Microfiber
25"W x 26"D x 37"H



Buckskin Stage Chair
Tan Microfiber
25"W x 26"D x 37"H

## STAGE CHAIRS



Empire Chair

■ Black Leather

□ White Leather

28"W x 32"D x 32"H



Monarch Chair Bright White Leather 28"Square x 30"H

## **OTTOMANS & BENCHES**



Curved Bench
Continental White Leather
70"W x 26"D x 19"H



Square Ottoman

■ Metro Black Leather

□ Whisper White Leather

■ Grammercy Charcoal Leather

40"Square x 17"H



Bench Ottoman

■ Metro Black Leather

□ Whisper White Leather

□ Chandler Red Leather

■ Grammercy Charcoal Leather

■ Parma Brown Leather

60"W x 24"D x 17"H



Essentials Storage Ottoman
White Leather with Locking Mechanism
48"W x 24"D x 20"H
Lock Not Included



Round Ottoman

Grammercy Charcoal Leather

Whisper White Leather

46"Round x 17"H



1/4 Round Ottoman

■ Grammercy Charcoal Leather

Whisper White Leather
34"W x 19"D x 17"H

## **OTTOMANS & BENCHES**



**Madison Sky Bench** 

Teal Fabric 48"W x 24"D x 17"H

#### **Madison