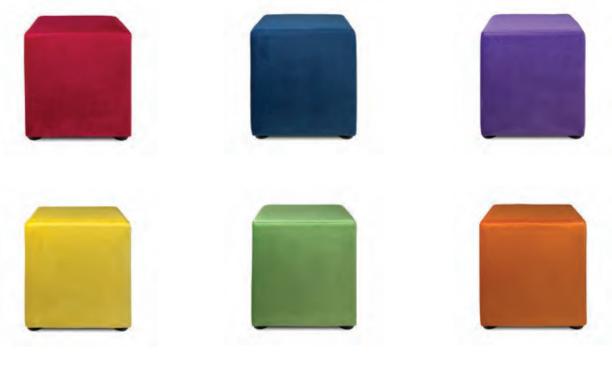

## **CUBE OTTOMANS**

Blanc Cube Ottoman
Bright White Leather
17"Square x 17"H

White Leather 18"Square x 18"H

Metro Cube Ottoman

Black Leather

18"Square x 18"H

G