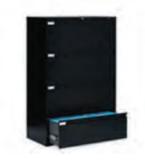

Black (Pictured)

36"W x 18"D x 27"H

Black (Not Pictured)

36"W x 20"D x 29"H

**4-Drawer Lateral File**Black

36"W x 18"D x 54"H

Storage Cabinet

Black