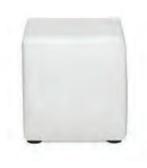

## BLANC

**Blanc Sofa**Bright White Leather
75"W x 35"D x 35"H

Blanc Loveseat
Bright White Leather
54"W x 35"D x 35"H

**Blanc Chair**Bright White Leather
33"W x 35"D x 35"H

Blanc Bench Ottoman

Bright White Leather

48"W x 24"D x 18"H

Blanc Cube Ottoman

Bright White Leather
17"Square x 17"H