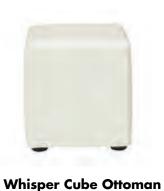

Round Ottoman

Grammercy Charcoal Leather

Whisper White Leather

46"Round x 17"H



1/4 Round Ottoman

■ Grammercy Charcoal Leather

Whisper White Leather
34"W x 19"D x 17"H

## **OTTOMANS & BENCHES**



**Madison Sky Bench** 

Teal Fabric 48"W x 24"D x 17"H

#### **Madison Ottomans**

Left to Right: Willow, Sand Dollar, Apricot, Sunflower  $24^{\prime\prime}$  Square x  $17^{\prime\prime}$ H

## **BANQUETTES**



Essentials Banquette

White Leather 60"Round x 48"H (2 Pieces)



**Whisper Banquette** 

White Leather 59"Round x 38"H (2 Pieces)



#### **Grammercy Banquette**

Charcoal Leather 59"Round x 38"H (2 Pieces)

## TURNING BEDS



**Essentials Turning Bed** 

White Leather 96"W x 48"D x 36"H

## **CUBE OTTOMANS**







Blanc Cube Ottoman
Bright White Leather
17"Square x 17"H



White Leather 18"Square x 18"H



Metro Cube Ottoman

Black Leather

18"Square x 18"H

G

# CHARGED



### Essentials Turning Bed - Charged

White Leather 96"W x 48"D x 25"H

\*White slip cover available for black charging unit. \*Maximum of 1 bed per power source.



### **Aspen Bar Table - Charged**

White / Brushed Steel 72"W x 26"D x 42"H

\*Maximum of 1 table per power source.



**Boca Corner - Charged** 

Bright White Leather 27"Square x 30"H

\*Maximum of 4 daisy linked together per power source.



### **Boca Chair - Charged**

Bright White Leather 22"W x 27"D x 30"H

\*Maximum of 4 daisy linked together per power source.



### Aspen Cocktail Table -Charged

White / Brushed Steel 48"W x 24"D x 18"H

\*Maximum of 1 table per power source.



White 96"W x 43"D x 30"H

\*Maximum o