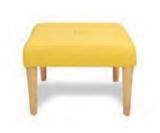

## **OTTOMANS & BENCHES**

**Madison Sky Bench** 

Teal Fabric 48"W x 24"D x 17"H