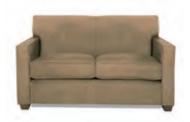

## BLANC

**Blanc Sofa**Bright White Leather
75"W x 35"D x 35"H

Blanc Loveseat
Bright White Leather
54"W x 35"D x 35"H

**Blanc Chair**Bright White Leather
33"W x 35"D x 35"H

Blanc Bench Ottoman

Bright White Leather