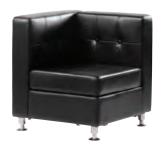

## **FUNCTION**

Modular Seating Collection

**Function Armless Chair** 

White Leather 28"Square x 29"H

**Function Corner** 

White Leather 28"Square x 29"H