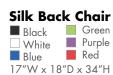

Silk Back Bar Stool

Black Green

White Purple
Blue Red

17"W x 18"D x 42"H

Euro Bar Stool Black 22"W x 24"D x 42"H

Hourglass Bar Stool

Black
White
18"W x 20"D x 43"H

Equino Stool