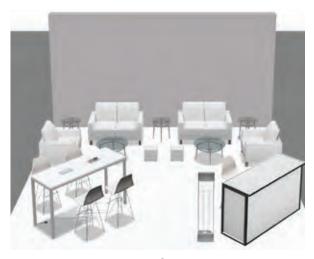

# 20x20 Booth Footprint

Blanc Loveseat • Blanc Chair • Blanc Cube Ottoman Brooklyn Round End Table • Brooklyn Cocktail Table Aspen Bar Table - Charged • Nexus Stool VIP Glow Bar 6' • Argento Literature Rack

# 20x20 Booth Footprint

Aspen Dining Table • Colin Chair Lincoln Bench - Charged • VIP Glow Bar 4'