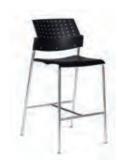

## **CAFÉ CHAIRS**

Clara Chair White 18"W x 21"D x 34"H

Leslie Chair
White
17"W x 21"D x 31"H

Criss Cross Chair
■ Espresso Leather
□ White Leather
17"W x 21"D x 35"H

Elio Chair Steel 17"Square x 33"H

Caprice Chair