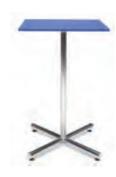

### TABLE RENTAL ORDER FORM

(actual colors may vary)

#### **DISPLAY TABLES** (Price includes top covered with white vinyl and 3 sides skirted)

| Description          | Discount | Standard | Qty. | Total |
|----------------------|----------|----------|------|-------|
| 4' L x 24" W x 30"H  | \$164.00 | \$229.50 |      | \$    |
| 4' L x 24"W x 42"H   | \$219.00 | \$306.50 |      | \$    |
| 6' L x 24" W x 30"H  | \$197.25 | \$276.25 |      | \$    |
| 6' L x 24" W x 42" H | \$262.25 | \$367.25 |      | \$    |
| 8' L x 24" W x 30"H  | \$228.75 | \$320.25 |      | \$    |
| 8' L x 24" W x 42" H | \$284.75 | \$398.75 |      | \$    |
| 4th Side Skirt 30"   | \$ 74.25 | \$104.00 |      | \$    |
| 4th Side Skirt 42"   | \$ 84.75 | \$118.75 |      | \$    |

- O Blue O Red O Black
- O Green O Gray
- O Un-skirted

Undraped Tables - 25% off of skirted rate.