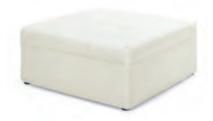

■ Metro Black Leather

□ Whisper White Leather

□ Chandler Red Leather

■ Grammercy Charcoal Leather

■ Parma Brown Leather

60"W x 24"D x 17"H

Essentials Storage Ottoman
White Leather with Locking Mechanism
48"W x 24"D x 20"H
Lock Not Included