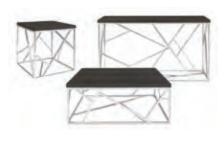

## OCCASIONAL TABLES

#### **Fuze Tables**

End Table Chrome/Zebrawood Laminate 24"Square x 23"H

Console Table Chrome/Zebrawood Laminate 60"W x 16"D x 34"H

Cocktail Table Chrome/Zebrawood Laminate

40"Square x 16"H