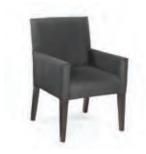

### FURNITURE RENTAL ORDER FORM

Qty.

| UR |  |  |
|----|--|--|
|    |  |  |
|    |  |  |
|    |  |  |

| Item # | Description                      | Discount | Standard |
|--------|----------------------------------|----------|----------|
| F10    | Plastic Side Chair               | \$ 77.00 | \$107.75 |
| F20    | Padded Side Chair                | \$ 98.75 | \$138.25 |
| F30    | Padded Arm Chair                 | \$110.25 | \$154.25 |
| F40    | Padded Counter Stool             | \$120.00 | \$168.00 |
| F60    | Cocktail Table 30"H              | \$145.00 | \$203.00 |
| F70    | Cocktail Table 42"H              | \$171.25 | \$239.75 |
| F3104  | Black Spandex Drape 42" Cocktail | \$ 46.75 | \$ 65.50 |