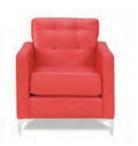

## **CHANDLER**

Chandler Sofa Red Leather 76"W x 37"D x 35"H

Chandler Loveseat
Red Leather
53"W x 37"D x 35"H

Chandler Chair Red Leather 31"W x 37"D x 35"H

Chandler Bench Ottoman Red Leather  $60^{\circ}\text{W} \times 24^{\circ}\text{D} \times 17^{\circ}\text{H}$ 