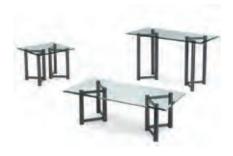

### TABLE RENTAL ORDER FORM

(actual colors may vary)

#### **DISPLAY TABLES** (Price includes top covered with white vinyl and 3 sides skirted)

| Description          | Discount | Standard | Qty. | Total |
|----------------------|----------|----------|------|-------|
| 4' L x 24" W x 30"H  | \$164.00 | \$229.50 |      | \$    |
| 4' L x 24"W x 42"H   | \$219.00 | \$306.50 |      | \$    |
| 6' L x 24" W x 30"H  | \$197.25 | \$276.25 |      | \$    |
| 6' L x 24" W x 42" H | \$262.25 | \$367.25 |      | \$    |
| 8' L x 24" W x 30"H  | \$228.75 | \$320.25 |      | \$    |
| 8' L x 24" W x 42" H | \$284.75 | \$398.75 |      | \$    |
| 4th Side Skirt 30"   | \$ 74.25 | \$104.00 |      | \$    |
| 4th Side Skirt 42"   | \$ 84.75 | \$118.75 |      | \$    |

- O Blue O Red O Black
- O Green O Gray
- O Un-skirted

Undraped Tables - 25% off of skirted rate.