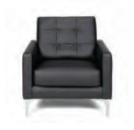

## **METRO**

Metro Sofa Black Leather 85"W x 35"D x 35"H

Metro Loveseat

Black Leather

60"W x 35"D x 35"H

Metro Chair Black Leather 35"Square x 35"H

Metro Square Ottoman

Black Leather