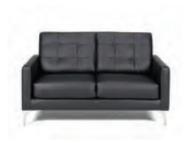

## **METRO**

Metro Sofa Black Leather 85"W x 35"D x 35"H

Metro Loveseat

Black Leather

60"W x 35"D x 35"H

Metro Chair Black Leather 35"Square x 35"H

Metro Square Ottoman

Black Leather