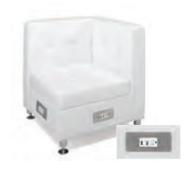

## BOCA

Modular Seating Collection

Boca Corner

Black Leather

22"W x 27"D x 30"H

Boca Armless
Black Leather
27"Square x 30"H