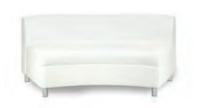

## CONTINENTAL

Modular Seating Collection

**Continental Curved Loveseat** 

Bright White Leather 82"W x 34"D x 31"H

Continental Reverse Curved Loveseat

Bright White Leather 72"W x 34"D x 31"H

**Continental Wedge Ottoman** 

Bright White Leather 30"W x 34"D x 19"H