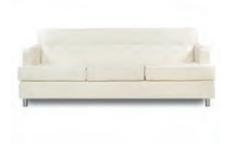

## BLANC

**Blanc Sofa**Bright White Leather
75"W x 35"D x 35"H

Blanc Loveseat
Bright White Leather
54"W x 35"D x 35"H

**Blanc Chair**Bright White Leather
33"W x 35"D x 35"H

Blanc Bench Ottoman

Bright White Leather