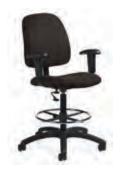

## **OFFICE SEATING**

Tamiri High Back Chair

Black Leather

25"W x 27"D x 45"H

Tamiri Mid Back Chair

Black Leather

25"W x 27"D x 39"H

Tamiri Guest Chair

Black Leather

25"W x 27"D x 37"H

Accord Chair

Black
White
25"Square x 44"H

Goal Task Chair

Black
25"W x 24"D x 39"H

Goal Task Chair Armless Black  $21\text{''W} \times 24\text{''D} \times 39\text{''H}$ 

Conference Chair