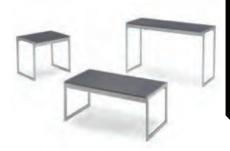

### OCCASIONAL TABLES

#### **Tribeca Tables**

End Table Wood/Black 24"W x 28"D x 22"H Console Table Wood/Black 48"W x 18"D x 30"H Cocktail Table Wood/Black 48"W x 28"D x 19"H