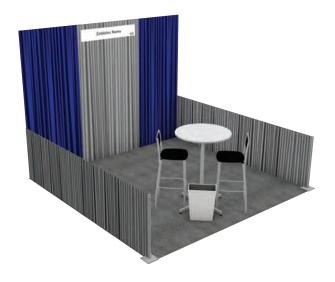

#### CUSTOM/TURNKEY EXHIBITS & GRAPHICS

Turnkey Modular Exhibit Rental

**Counter Options** 

**Graphics Order Form** 

Custom Hanging Signs

#### **BOOTH PACKAGE:**

Each 10' x 10' booth will be provided with:

8' - BLUE/GRAY/BLUE backwall drape

3' - GRAY sidewall drapes

ID Sign

To order a Booth Package, please CLICK HERE

**Exhibit Hall Carpet** 

Aisles will be carpeted in TUXEDO

#### Each 10' x 10' turnkey package includes:

- (1) 10' x 10' Booth Carpet
- (1) Cocktail Table 42"H
- (2) Padded Counter Stools
- (1) Wastebasket
- (1) Booth ID Sign