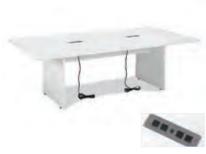

## **CONFERENCE TABLES**

Conference Table Round

Black
Mahogany
42"Round x 29"H

Conference Table

Black
Sirona
White
72"W x 36"D x 31"H

Command 6'

Conference Table

Black
Sirona
White
96"W x 48"D x 31"H