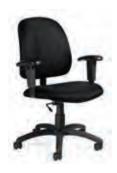

Black Leather

25"W x 27"D x 37"H

Accord Chair

Black
White
25"Square x 44"H

Goal Task Chair

Black
25"W x 24"D x 39"H

Goal Task Chair Armless Black  $21\text{''W} \times 24\text{''D} \times 39\text{''H}$ 

Conference Chair

Black Fabric
25"W x 27"D x 45"H

Enterprise Mid Back Conference Chair Black Fabric 24"W × 26"D × 39"H

Enterprise Guest Chair

Black Fabric

25"W x 27"D x 37"H