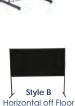

**TACK BOARD** 

| Item # | Description                 | Discount |
|--------|-----------------------------|----------|
| F640   | Style A - 4' w x 8' h Panel | \$244.50 |
| F660   | Style B - 8' w x 4' h Panel | \$244.50 |

 scount
 Standard

 44.50
 \$342.25

 44.50
 \$342.25

\_\_\_\_\_

Total

\$ \_\_\_\_\_ Style A

\$ \_\_\_\_ Vertical to Floor

(30" Off the Floor)