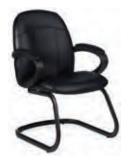

## **OFFICE SEATING**

Tamiri High Back Chair

Black Leather

25"W x 27"D x 45"H

Tamiri Mid Back Chair

Black Leather

25"W x 27"D x 39"H

Tamiri Guest Chair

Black Leather

25"W x 27"D x 37"H

Accord Chair

Black
White
25"Square x 44"H

Goal Task Chair

Black
25"W x 24"D x 39"H

Goal Task Chair Armless Black  $21\text{''W} \times 24\text{''D} \times 39\text{''H}$ 

Conference Chair