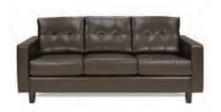

## PARMA

Parma Sofa
Brown Leather
79"W x 37"D x 36"H

Parma Loveseat

Brown Leather

56"W x 37"D x 36"H

Parma Chair Brown Leather 33"W x 37"D x 36"H

Parma Bench Ottoman
Brown Leather
60"W x 24"D x 17"H