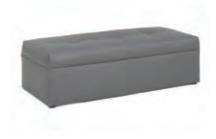

■ Metro Black Leather

□ Whisper White Leather

□ Chandler Red Leather

■ Grammercy Charcoal Leather

■ Parma Brown Leather

60"W x 24"D x 17"H

Essentials Storage Ottoman
White Leather with Locking Mechanism
48"W x 24"D x 20"H
Lock Not Included