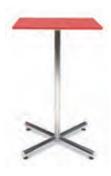

### TABLE RENTAL ORDER FORM

(actual colors may vary)

#### **DISPLAY TABLES** (Price includes top covered with white vinyl and 3 sides skirted)

| Description          | Discount | Standard | Qty. | Total |
|----------------------|----------|----------|------|-------|
| 4' L x 24" W x 30"H  | \$164.00 | \$229.50 |      | \$    |
| 4' L x 24"W x 42"H   | \$219.00 | \$306.50 |      | \$    |
| 6' L x 24" W x 30"H  | \$197.25 | \$276.25 |      | \$    |
| 6' L x 24" W x 42" H | \$262.25 | \$367.25 |      | \$    |
| 8' L x 24" W x 30"H  | \$228.75 | \$320.25 |      | \$    |
| 8' L x 24" W x 42" H | \$284.75 | \$398.75 |      | \$    |
| 4th Side Skirt 30"   | \$ 74.25 | \$104.00 |      | \$    |
| 4th Side Skirt 42"   | \$ 84.75 | \$118.75 |      | \$    |

- O Blue O Red O Black
- O Green O Gray
- O Un-skirted

Undraped Tables - 25% off of skirted rate.