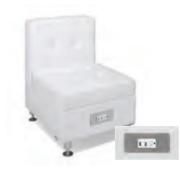

## **FUNCTION**

Modular Seating Collection

**Function Armless Chair** 

White Leather 28"Square x 29"H

**Function Corner** 

White Leather 28"Square x 29"H