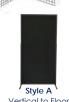

**TACK BOARD** 

| Item # | Description                 | Discount |
|--------|-----------------------------|----------|
| F640   | Style A - 4' w x 8' h Panel | \$244.50 |
| F660   | Style B - 8' w x 4' h Panel | \$244.50 |

 scount
 Standard

 44.50
 \$342.25

 44.50
 \$342.25

\_\_\_\_\_

Total

\$ \_\_\_\_\_ Style A

\$ \_\_\_\_ Vertical to Floor

(30" Off the Floor)