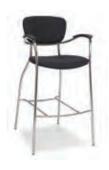

Black Leather

25"W x 27"D x 37"H

Accord Chair

Black
White
25"Square x 44"H

Goal Task Chair

Black
25"W x 24"D x 39"H

Goal Task Chair Armless Black  $21\text{''W} \times 24\text{''D} \times 39\text{''H}$ 

Conference Chair