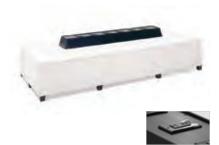

## VIP Glow Bar 6'

Frosted Plexi with Built-in Wireless LED Kit 72"W x 24"D x 42"H(Bar) 13"D x 18"H (Shelf) \*Includes remote control