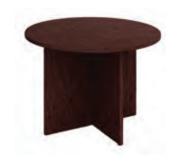

## **CONFERENCE TABLES**

Conference Table Round

Black
Mahogany
42"Round x 29"H

Conference Table

Black
Sirona
White
72"W x 36"D x 31"H

Command 6'

Conference Table

Black
Sirona
White
96"W x 48"D x 31"H