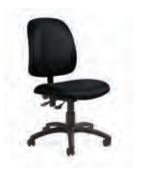

## **OFFICE SEATING**

Tamiri High Back Chair

Black Leather

25"W x 27"D x 45"H

Tamiri Mid Back Chair

Black Leather

25"W x 27"D x 39"H

Tamiri Guest Chair

Black Leather

25"W x 27"D x 37"H

Accord Chair

Black
White
25"Square x 44"H

Goal Task Chair

Black
25"W x 24"D x 39"H

Goal Task Chair Armless Black  $21\text{''W} \times 24\text{''D} \times 39\text{''H}$ 

Conference Chair