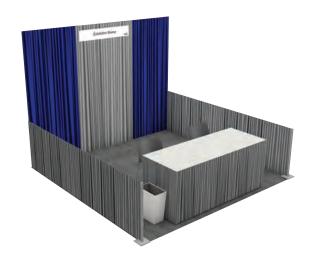

#### CUSTOM/TURNKEY EXHIBITS & GRAPHICS

Turnkey Modular Exhibit Rental

**Counter Options** 

**Graphics Order Form** 

Custom Hanging Signs

#### **BOOTH PACKAGE:**

Each 10' x 10' booth will be provided with:

8' - BLUE/GRAY/BLUE backwall drape

3' - GRAY sidewall drapes

ID Sign

To order a Booth Package, please CLICK HERE

**Exhibit Hall Carpet** 

Aisles will be carpeted in TUXEDO

#### Each 10' x 10' turnkey package includes:

- (1) 10' x 10' Booth Carpet
- (1) 6' GRAY Draped Table
- (2) Side Chairs
- (1) Wastebasket
- (1) Booth ID Sign

#### Each 10' x 10' turnkey package includes:

- (1) 10' x 10' Booth Carpet
- (1) 8' GRAY Draped Table
- (2) Side Chairs
- (1) Wastebasket
- (1) Booth ID Sign

#### Each 10' x 10' turnkey package includes:

- (1) 10' x 10' Booth Carpet
- (1) Cocktail Table 42"H
- (2) Padded Counter Stools
- (1) Wastebasket
- (1) Booth ID Sign