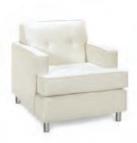

## BLANC

**Blanc Sofa**Bright White Leather
75"W x 35"D x 35"H

Blanc Loveseat
Bright White Leather
54"W x 35"D x 35"H

**Blanc Chair**Bright White Leather
33"W x 35"D x 35"H

Blanc Bench Ottoman

Bright White Leather