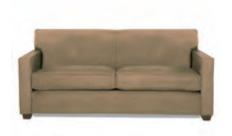

## **MONTANA MOCHA**

Montana Mocha Sofa Mocha Tan Fabric 79"W x 35"D x 34"H

Montana Mocha Loveseat

Mocha Tan Fabric

57"W x 35"D x 34"H

Montana Mocha Chair Mocha Tan Fabric 35"Square x 34"H