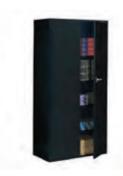

Black (Pictured)

36"W x 18"D x 27"H

Black (Not Pictured)

36"W x 20"D x 29"H

**4-Drawer Lateral File**Black

36"W x 18"D x 54"H

Storage Cabinet

Black

36"W x 18"D x 72"H