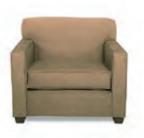

## BLANC

**Blanc Sofa**Bright White Leather
75"W x 35"D x 35"H

Blanc Loveseat
Bright White Leather
54"W x 35"D x 35"H

**Blanc Chair**Bright White Leather
33"W x 35"D x 35"H

Blanc Bench Ottoman

Bright White Leather