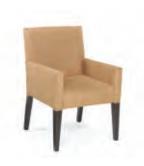

### FURNITURE RENTAL ORDER FORM

Qty.

| UR |  |  |
|----|--|--|
|    |  |  |
|    |  |  |
|    |  |  |

| Item # | Description                      | Discount | Standard |
|--------|----------------------------------|----------|----------|
| F10    | Plastic Side Chair               | \$ 77.00 | \$107.75 |
| F20    | Padded Side Chair                | \$ 98.75 | \$138.25 |
| F30    | Padded Arm Chair                 | \$110.25 | \$154.25 |
| F40    | Padded Counter Stool             | \$120.00 | \$168.00 |
| F60    | Cocktail Table 30"H              | \$145.00 | \$203.00 |
| F70    | Cocktail Table 42"H              | \$171.25 | \$239.75 |
| F3104  | Black Spandex Drape 42" Cocktail | \$ 46.75 | \$ 65.50 |