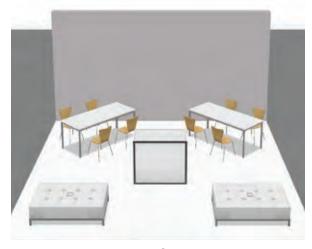

## 10x10 Booth Footprint

Niko Chair • Novel End Table • Fuze Pedestal 30" Round Bar Table With Tulip Base - White • Vienna Stool

# 20x10 Booth Footprint

Chandler Loveseat • Brushed Steel Lamp Continental Curved Bench • Rose Table Aria End Table - White • London Console Table