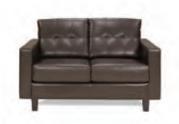

## **METRO**

Metro Sofa Black Leather 85"W x 35"D x 35"H

Metro Loveseat

Black Leather

60"W x 35"D x 35"H

Metro Chair Black Leather 35"Square x 35"H

Metro Square Ottoman

Black Leather