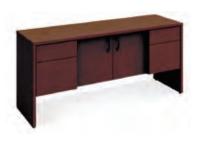

# **OFFICE FURNITURE**

**Computer Kiosk** 

Black
White
24"Square x 42"H

**Black Credenza** 

Black 60"W x 20"D x 29"H

**Black Double Pedestal Desk** 

Black 60"W x 30"D x 29"H