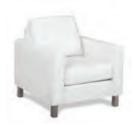

## BLANC

**Blanc Sofa**Bright White Leather
75"W x 35"D x 35"H

Blanc Loveseat
Bright White Leather
54"W x 35"D x 35"H

**Blanc Chair**Bright White Leather
33"W x 35"D x 35"H

Blanc Bench Ottoman

Bright White Leather