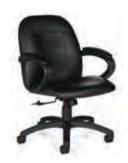

## **OFFICE SEATING**

Tamiri High Back Chair

Black Leather

25"W x 27"D x 45"H

Tamiri Mid Back Chair

Black Leather

25"W x 27"D x 39"H

Tamiri Guest Chair