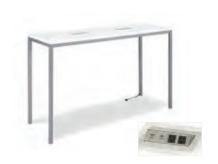

**Madison Ottomans**

Left to Right: Willow, Sand Dollar, Apricot, Sunflower  $24^{\prime\prime}$  Square x  $17^{\prime\prime}$ H

## **BANQUETTES**



Essentials Banquette

White Leather 60"Round x 48"H (2 Pieces)



**Whisper Banquette** 

White Leather 59"Round x 38"H (2 Pieces)



#### **Grammercy Banquette**

Charcoal Leather 59"Round x 38"H (2 Pieces)

## TURNING BEDS



**Essentials Turning Bed** 

White Leather 96"W x 48"D x 36"H

## **CUBE OTTOMANS**







Blanc Cube Ottoman
Bright White Leather
17"Square x 17"H



White Leather 18"Square x 18"H



Metro Cube Ottoman

Black Leather

18"Square x 18"H

G

# CHARGED



### Essentials Turning Bed - Charged

White Leather 96"W x 48"D x 25"H

\*White slip cover available for black charging unit. \*Maximum of 1 bed per power source.



### **Aspen Bar Table - Charged**

White / Brushed Steel 72"W x 26"D x 42"H

\*Maximum of 1 table per power source.



**Boca Corner - Charged** 

Bright White Leather 27"Square x 30"H

\*Maximum of 4 daisy linked together per power source.



### **Boca Chair - Charged**

Bright White Leather 22"W x 27"D x 30"H

\*Maximum of 4 daisy linked together per power source.



### Aspen Cocktail Table -Charged

White / Brushed Steel 48"W x 24"D x 18"H

\*Maximum of 1 table per power source.



White 96"W x 43"D x 30"H

\*Maximum of 1 table per power source.



### Patrice Table Chair - Charged

Bright White Leather 28"W x 31"D x 31"H

\*Maximum of 6 daisy linked together per power source.



#### **Lincoln Bench - Charged**

Bright White Leather 59"W x 39"D x 17"H

\*Maximum of 3 daisy linked t