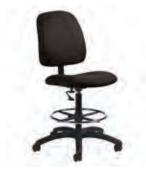

## **OFFICE SEATING**

Tamiri High Back Chair

Black Leather

25"W x 27"D x 45"H

Tamiri Mid Back Chair

Black Leather

25"W x 27"D x 39"H

Tamiri Guest Chair

Black Leather

25"W x 27"D x 37"H

Accord Chair

Black
White
25"Square x 44"H

Goal Task Chair

Black
25"W x 24"D x 39"H

Goal Task Chair Armless Black  $21\text{''W} \times 24\text{''D} \times 39\text{''H}$ 

Conference Chair